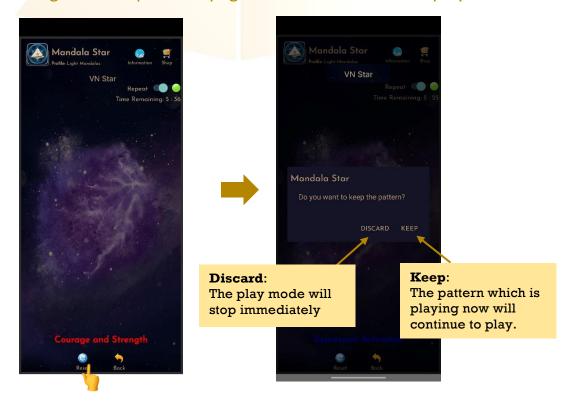

# 3. Play Mode:

Tap play to play the created playlist.

User can tap Back to go back to previous page if wish to recreate the playlist.

This function will help users to choose the priority/significant libraries by user body coherence.