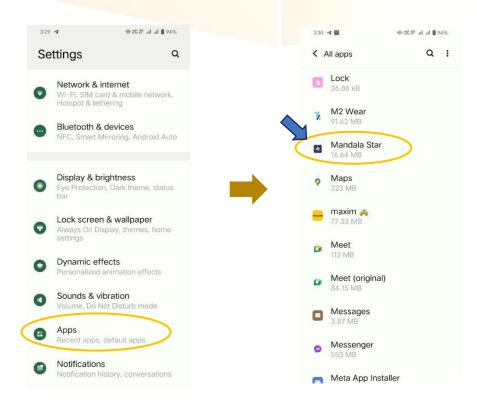

### 3. Allow permissions for Mandala Star APP

a. Go to Tablet Settings

b. Go to "Apps" in the setting.

### c. Tap on "Permissions" and click allow permission in each of function.