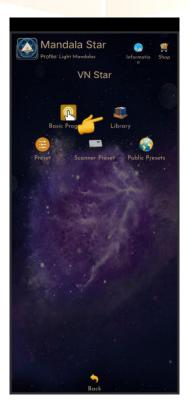

# 6 Mandala VN Star

Tap on the **Mandala VN Star icon** in the **Mandala Star Application Home Page** then you will go to **Mandala VN Star Home Page**.

# 6.1 Library

To play the pattern directly from the library, tap on any of the libraries and choose the pattern you wish to play.

User can switch to different libraries from the Select Library drop list.

#### 6.2 Preset

Tap on Preset and it will bring you to Preset Home Page.