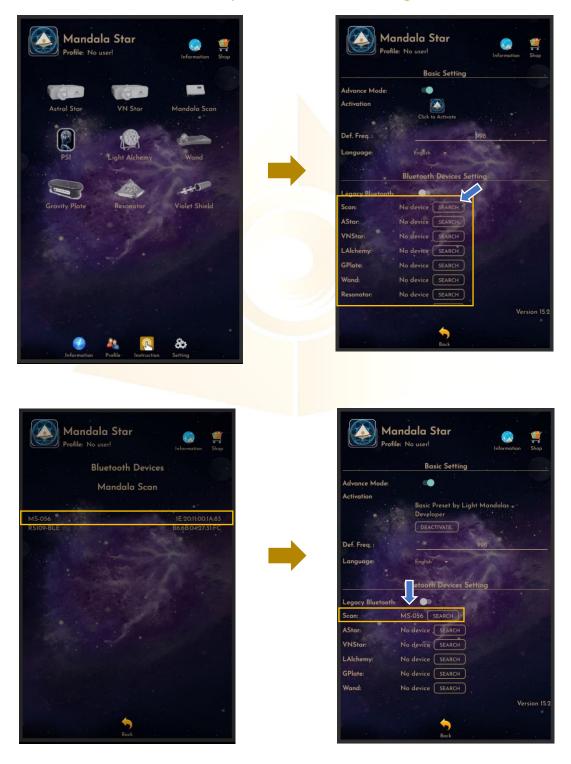

# 5.2.1 Bluetooth Connection Setup:

1. Go to the Mandala Star application "Setting", tab on the device which you want to pair with and click "Search" to pair Bluetooth with Light Mandalas device.

2. The icon of the device on the Home Page will turn to color when APP is pairing Bluetooth with Light Mandals devices.