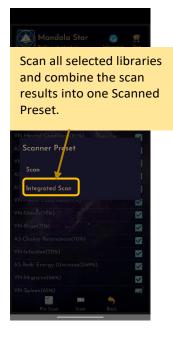

function will help users to choose the priority/significant libraries by user body coherence.

\* Remember to pair Mandala Dynamic Scan with Mandala Star Application to use this function.







The number of scans for this library during this scan.

\* The higher the number of scans of the item, the more significant the item is in this scan, and so on.

Grey color items represent insignificant libraries in this scan.

\* The significant % can be set by the user in the application settings.

OR

#### 6.4 Scan

User can tap on **Scan** icon on the **Pre Scan Results** to continue the further scan or directly tap on **Scan** icon on the **Mandala VN Star Home Page** to **manually select specific library to scan**.







#### 6.4.1 Select Scan







OR







### **6.4.2 Integrated Scan**









#### 6.5 Public Presets

Users can download presets shared by other users in **Public Presets** mode. Users can also upload their preset online and share with other Light Mandalas user.

# 6.5.1 Upload Preset

For upload preset, tap on **My Shared Presets**, then tap on **Add** and choose the preset you wish to upload from the presets you have created earlier.





For delete the shared preset, tap on the preset and choose **Delete**.



# **Disclaimer**

All content found on the Light-mandalas.com Website, Facebook Page, YouTube, including: text, images, video, audio, or other formats are intended for informational, educational and research purposes only and neither Light Mandalas Co. Ltd. nor the publishers of this content take responsibility for possible health consequences of a