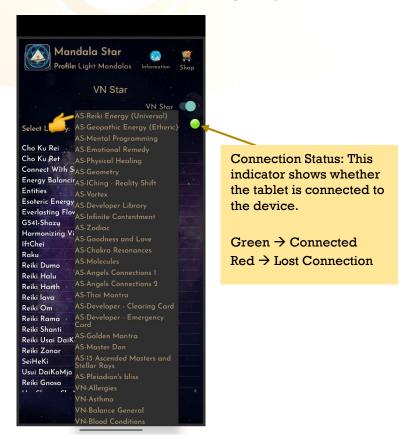

# 6.1 Library

To play the pattern directly from the library, tap on any of the libraries and choose the pattern you wish to play.

User can switch to different libraries from the Select Library drop list.

Astral Star and VN Star

AS – Astral Star libraries VN – VN Star libraries

libraries.