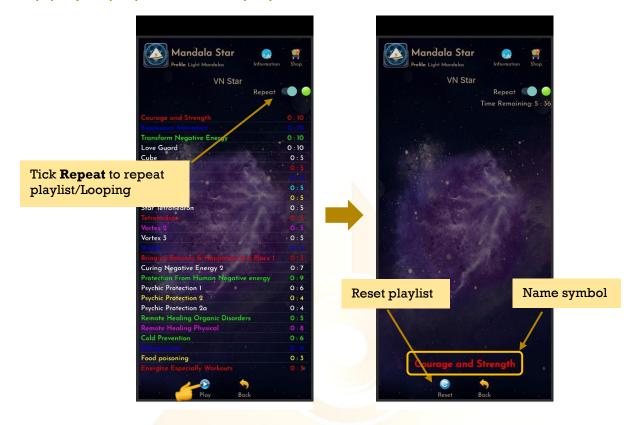

# 3. Play Mode:

Tap play to play the created playlist.

User can tap Back to go back to previous page if wish to recreate the playlist.

This function will help users to choose the priority/significant libraries by user body coherence.