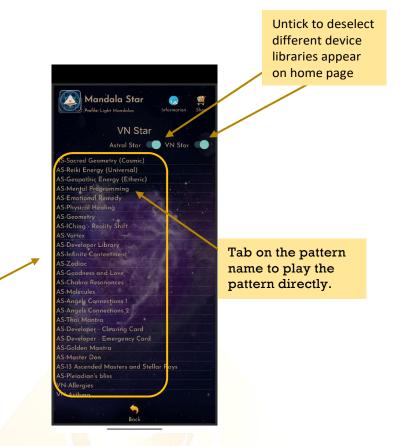

# 6.1 Library

To play the pattern directly from the library, tap on any of the libraries and choose the pattern you wish to play.

User can switch to different libraries from the Select Library drop list.

Astral Star and VN Star

AS – Astral Star libraries VN – VN Star libraries

libraries.