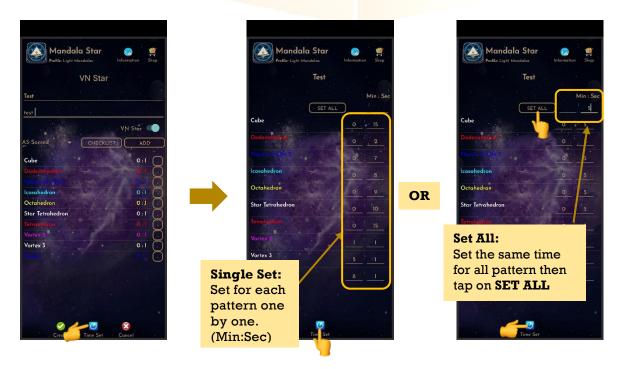

# 2. Preset Pattern Play Time Setup:

Users can customize play time for each pattern by tap on **Time Set** and choose the method of **Single Set** or **Set All.** When the time is set, user can tap on **Time Set** again to save it.