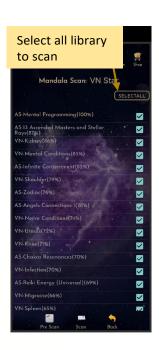

#### 6.4 Scan

User can tap on **Scan** icon on the **Pre Scan Results** to continue the further scan or directly tap on **Scan** icon on the **Mandala VN Star Home Page** to **manually select specific library to scan**.

#### 6.4.1 Select Scan

OR