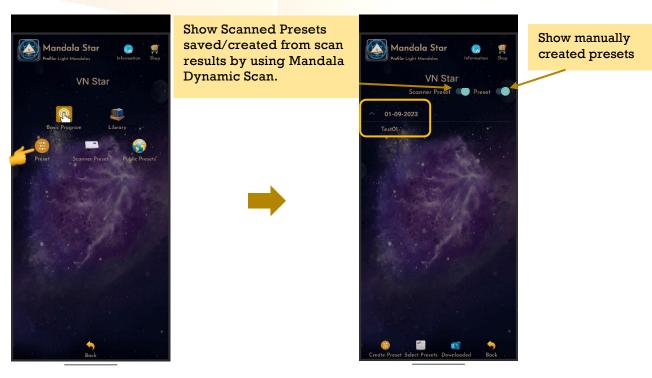

#### 6.2 Preset

Tap on Preset and it will bring you to Preset Home Page.

#### 6.2.1 Basic Preset

Users can choose to play **Basic Presets** created and shared by Light Mandalas team in this mode.

Tap on any library to show the selection.

#### 6.2.2 Create Preset

Users can manually create/customize their own presets. When the user is done with the preset pattern setup, tap on **Create** to save it.

# 2. Select Multiple Preset:

Tab on **Select Presets** to create a playlist to play together. Users can select presets from Scanned presets, Created Presets or Downloaded Basic Preset and Online Preset.