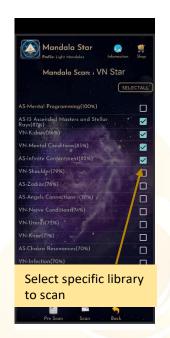

#### 6.4 Scan

User can tap on **Scan** icon on the **Pre Scan Results** to continue the further scan or directly tap on **Scan** icon on the **Mandala VN Star Home Page** to **manually select specific library to scan**.

#### 6.4.1 Select Scan

OR