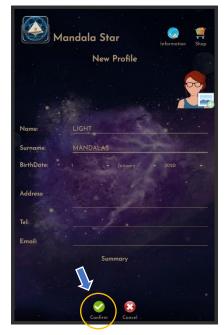

# **5 Application Setup**

Once the user turns on Advance Mode from the APP setting, "User Profile" will prompt up on the Home Page to add new user profile and it can add the picture profile as well. The user's name will appear on the Home Page.

Users can add more another user by taping on "User Profile" to insert other users' information.

Users have to tap on the icon "Click to Activate" to activate the APP and use the programs. Insert the activation code with small letter of "Im" and tap confirm.