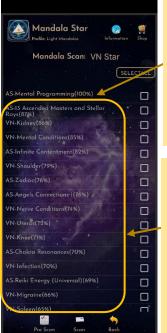

# 3. Play Mode:

Tap play to play the created playlist.

User can tap Back to go back to previous page if wish to recreate the playlist.

This function will help users to choose the priority/significant libraries by user body coherence.

\* Remember to pair Mandala Dynamic Scan with Mandala Star Application to use this function.

The number of scans for this library during this scan.

\* The higher the number of scans of the item, the more significant the item is in this scan, and so on.

Grey color items represent insignificant libraries in this scan.

\* The significant % can be set by the user in the application settings.

OR