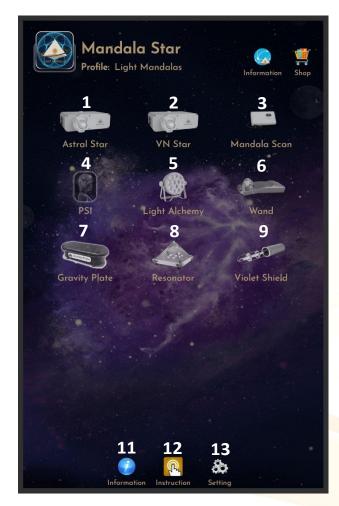

# 4 Mandala Star Application Main Page Features

Programs 1 to 9 on Light Mandalas devices correspond to specific functions, allowing users to select the appropriate program for their desired operation.

- 1. Mandala Astral Star
- 2. Mandala VN Star
- 3. Mandala Scan
- 4. Psycho Spiritual Integration PSI
  - PSI library has to be purchased prior to use this program.
    - Must use with Mandala Scan.
- 5. Mandala Light Alchemy Pulsar
- 6. Mandala Wand
- 7. Gravity Plate
- 8. Mandala Resonator
- 9. Mandala Violet Shield

**11. Information:** Provide the user with the latest application update information.

**12. Instruction:** Provide video manuals for the user.

13. Setting:

Application Setting – Bluetooth Pairing, Mandala Scan Setting, Light Alchemy Setting, Language setting, Database refresh and

**Activation Code Release** 