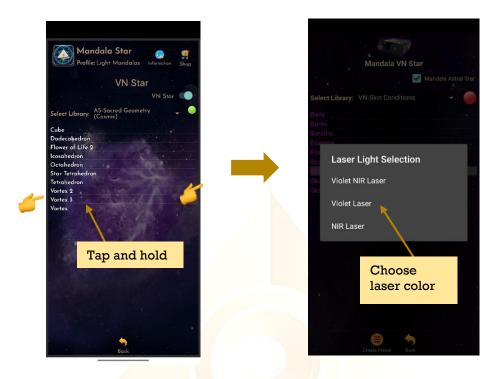

# 6.1.1 Pattern/item Laser Light Color Selection

# 1. Preset Pattern Laser Color Setup:

The user can tap and hold any patterns to change the pattern's laser color.