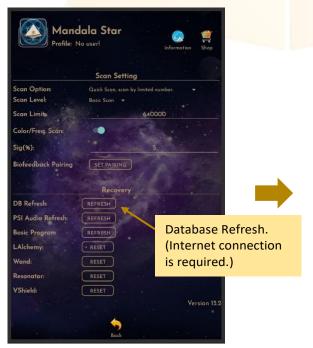

#### 5.2.3 Mandala Dynamic Scan Setting

#### Scan Level:

- 1. Basic Scan: scan from Blue to Green state.
- 2. Deep Scan: will scan only on green state.

#### Color/Freq. Scan:

# Color Scan for Astral Star and VN Star:

Turn on: different colors preset scan results.

Turn off: white color preset scan results.

#### Freq. Scan for Light Alchemy Pulsar:

Turn on: different frequency preset scan results.

Turn off: default frequency preset scan results.

#### Freq. Scan for Mandala Wand:

Turn on: different color preset and laser scan results.

Turn off: no color preset and all laser ON (FULL) scan results.

#### **Scan Option:**

- 1. Quick Scan: scan by limited number
- 2. Advance Scan and Bio Matrix Scan: scan by human body coherence. (Unlimited number of scan)

#### Scan Limit:

Set the scan numbers for Quick Scan.

**Sig.** (%): the significant of the scan result that focus on.