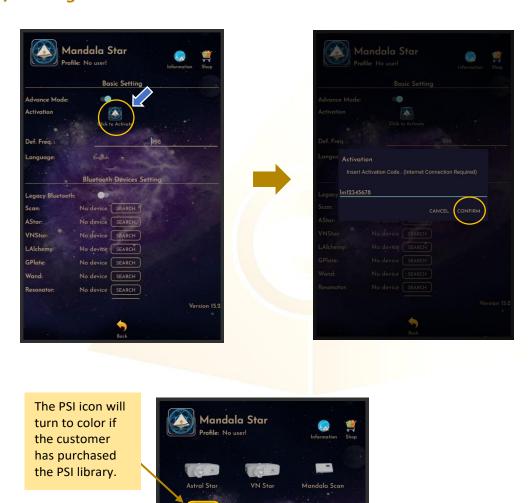

Users can add more another user by taping on "User Profile" to insert other users' information.

Users have to tap on the icon "Click to Activate" to activate the APP and use the programs. Insert the activation code with small letter of "Im" and tap confirm.

\*User has to purchase for the libraries and can request activation code from the dealer/local agent.