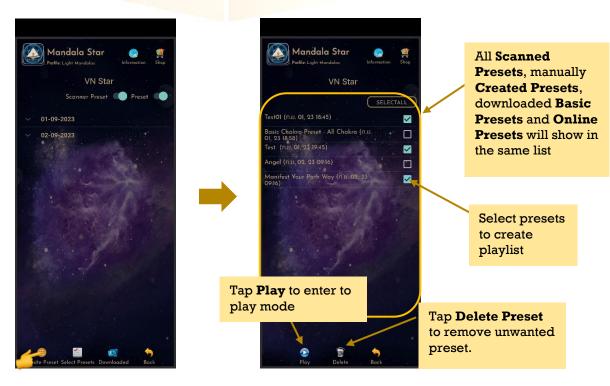

### 1. Select Single Preset:

Tap on any preset in the Preset Home Page you wish to play. Then, tap on **Enter** to

enter to Play Mode.

# 2. Select Multiple Preset:

Tab on **Select Presets** to create a playlist to play together. Users can select presets from Scanned presets, Created Presets or Downloaded Basic Preset and Online Preset.

# 3. Play Mode:

Tap play to play the created playlist.

User can tap Back to go back to previous page if wish to recreate the playlist.

This function will help users to choose the priority/significant libraries by user body coherence.