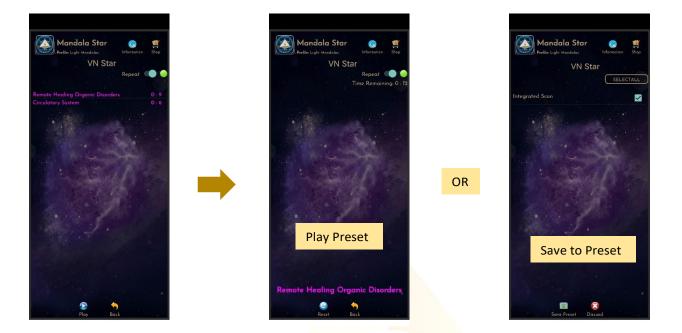

### 1. Select Single Preset:

Tap on any preset in the Preset Home Page you wish to play. Then, tap on **Enter** to

enter to Play Mode.

# 2. Select Multiple Preset:

Tab on **Select Presets** to create a playlist to play together. Users can select presets from Scanned presets, Created Presets or Downloaded Basic Preset and Online Preset.

# 3. Play Mode:

Tap play to play the created playlist.

User can tap Back to go back to previous page if wish to recreate the playlist.

This function will help users to choose the priority/significant libraries by user body coherence.

# 2. Preset Pattern Play Time Setup:

Users can customize play time for each pattern by tap on **Time Set** and choose the method of **Single Set** or **Set All.** When the time is set, user can tap on **Time Set** again to save it.