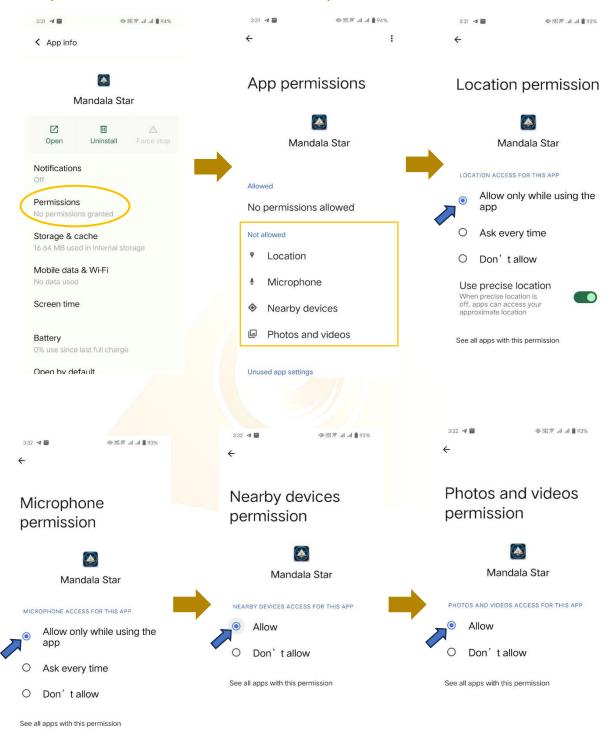

### 3. Allow permissions for Mandala Star APP

a. Go to Tablet Settings

b. Go to "Apps" in the setting.

### c. Tap on "Permissions" and click allow permission in each of function.