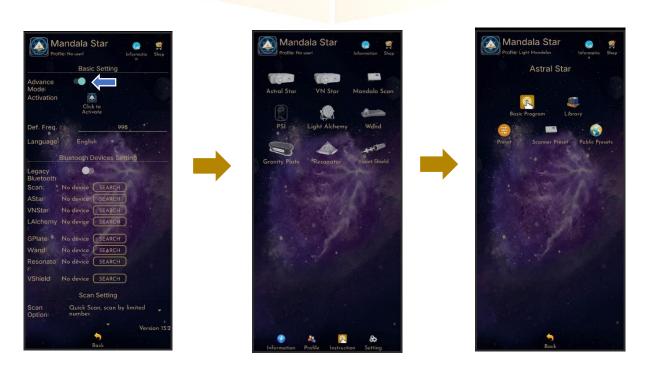

# 4.1 Basic Mode and Advance Mode

Users can select Basic Mode and Advance Mode from the APP setting. Basic Mode allows the beginner to use the basic programs and enjoys the basic healing. In Advance Mode, users can customize the frequency on their own and enjoys other features with the healing programs.

# **5 Application Setup**

Once the user turns on Advance Mode from the APP setting, "User Profile" will prompt up on the Home Page to add new user profile and it can add the picture profile as well. The user's name will appear on the Home Page.

Users can add more another user by taping on "User Profile" to insert other users' information.

Users have to tap on the icon "Click to Activate" to activate the APP and use the programs. Insert the activation code with small letter of "Im" and tap confirm.

# 5.2.1 Bluetooth Connection Setup:

1. Go to the Mandala Star application "Setting", tab on the device which you want to pair with and click "Search" to pair Bluetooth with Light Mandalas device.

2. The icon of the device on the Home Page will turn to color when APP is pairing Bluetooth with Light Mandals devices.