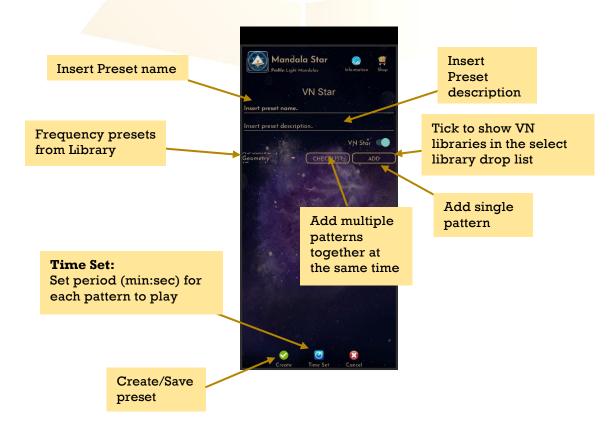

#### 6.2.2 Create Preset

Users can manually create/customize their own presets. When the user is done with the preset pattern setup, tap on **Create** to save it.

# 1. Preset Pattern Laser Color Setup:

The user can tap and hold any patterns to change the pattern's laser color.

# 2. Preset Pattern Play Time Setup:

Users can customize play time for each pattern by tap on **Time Set** and choose the method of **Single Set** or **Set All.** When the time is set, user can tap on **Time Set** again to save it.