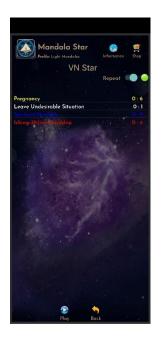

# 3. Play Mode:

Tap play to play the created playlist.

User can tap Back to go back to previous page if wish to recreate the playlist.

This function will help users to choose the priority/significant libraries by user body coherence.