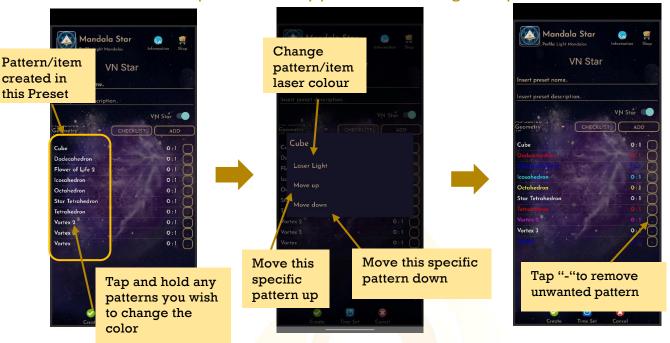

# 1. Preset Pattern Laser Color Setup:

The user can tap and hold any patterns to change the pattern's laser color.