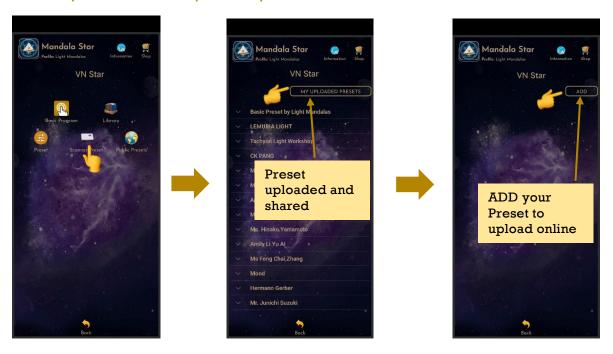

#### 6.5 Public Presets

Users can download presets shared by other users in **Public Presets** mode. Users can also upload their preset online and share with other Light Mandalas user.

# 6.5.1 Upload Preset

For upload preset, tap on **My Shared Presets**, then tap on **Add** and choose the preset you wish to upload from the presets you have created earlier.

For delete the shared preset, tap on the preset and choose **Delete**.