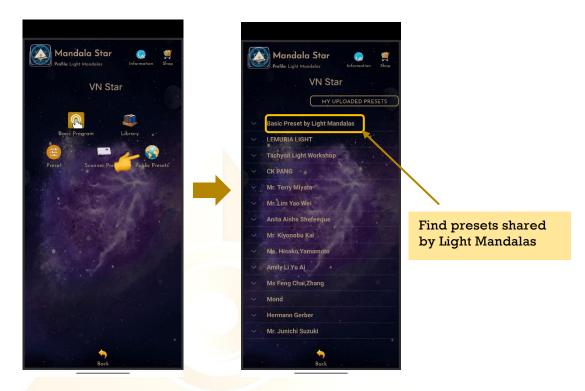

#### 6.5 Public Presets

Users can download presets shared by other users in **Public Presets** mode. Users can also upload their preset online and share with other Light Mandalas user.

# 6.5.1 Upload Preset

For upload preset, tap on **My Shared Presets**, then tap on **Add** and choose the preset you wish to upload from the presets you have created earlier.

For delete the shared preset, tap on the preset and choose **Delete**.