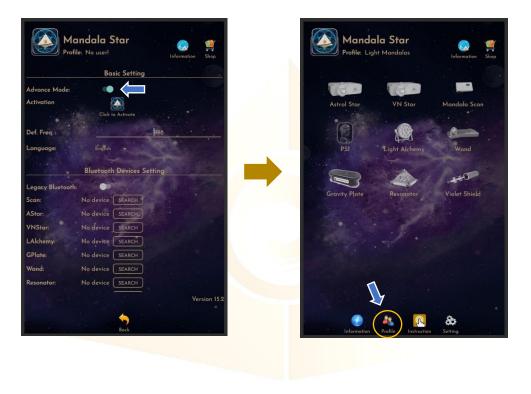

# **5 Application Setup**

Once the user turns on Advance Mode from the APP setting, "User Profile" will prompt up on the Home Page to add new user profile and it can add the picture profile as well. The user's name will appear on the Home Page.

Users can add more another user by taping on "User Profile" to insert other users' information.

Users have to tap on the icon "Click to Activate" to activate the APP and use the programs. Insert the activation code with small letter of "Im" and tap confirm.

# 5.2.1 Bluetooth Connection Setup:

1. Go to the Mandala Star application "Setting", tab on the device which you want to pair with and click "Search" to pair Bluetooth with Light Mandalas device.

2. The icon of the device on the Home Page will turn to color when APP is pairing Bluetooth with Light Mandals devices.

### 5.2.2 General Setting