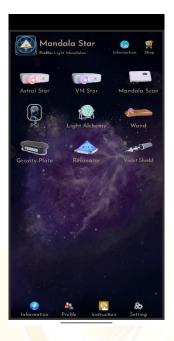

# 4 Mandala Star Application Main Page Features

Programs 1 to 9 on Light Mandalas devices correspond to specific functions, allowing users to select the appropriate program for their desired operation.

- 1. Mandala Astral Star
- 2. Mandala VN Star
- 3. Mandala Scan
- 4. Psycho Spiritual Integration PSI
  - PSI library has to be purchased prior to use this program.
    - Must use with Mandala Scan.
- 5. Mandala Light Alchemy Pulsar
- 6. Mandala Wand
- 7. Gravity Plate
- 8. Mandala Resonator
- 9. Mandala Violet Shield