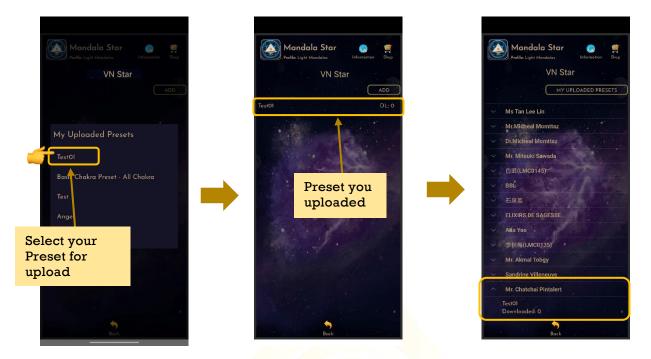

# 6.5.1 Upload Preset

For upload preset, tap on **My Shared Presets**, then tap on **Add** and choose the preset you wish to upload from the presets you have created earlier.

For delete the shared preset, tap on the preset and choose **Delete**.