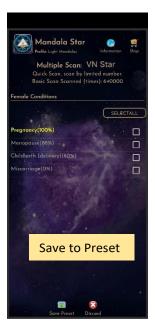

# 2. Select Multiple Preset:

Tab on **Select Presets** to create a playlist to play together. Users can select presets from Scanned presets, Created Presets or Downloaded Basic Preset and Online Preset.

\* Remember to pair Mandala Dynamic Scan with Mandala Star Application to use this function.

The number of scans for this library during this scan.

\* The higher the number of scans of the item, the more significant the item is in this scan, and so on.

Grey color items represent insignificant libraries in this scan.

\* The significant % can be set by the user in the application settings.

OR