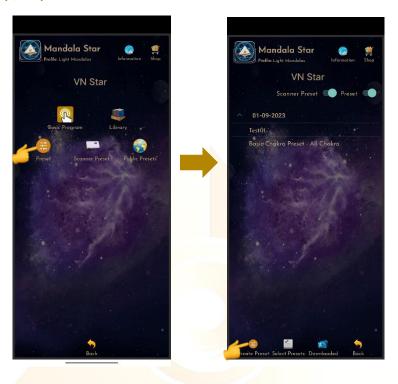

#### 6.2 Preset

Tap on Preset and it will bring you to Preset Home Page.

### 1. Select Single Preset:

Tap on any preset in the Preset Home Page you wish to play. Then, tap on **Enter** to

enter to Play Mode.

# 2. Select Multiple Preset:

Tab on **Select Presets** to create a playlist to play together. Users can select presets from Scanned presets, Created Presets or Downloaded Basic Preset and Online Preset.