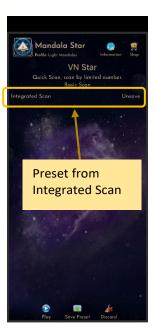

tion will help users to choose the priority/significant libraries by user body coherence.

\* Remember to pair Mandala Dynamic Scan with Mandala Star Application to use this function.







The number of scans for this library during this scan.

\* The higher the number of scans of the item, the more significant the item is in this scan, and so on.

Grey color items represent insignificant libraries in this scan.

\* The significant % can be set by the user in the application settings.

OR

#### 6.4 Scan

User can tap on **Scan** icon on the **Pre Scan Results** to continue the further scan or directly tap on **Scan** icon on the **Mandala VN Star Home Page** to **manually select specific library to scan**.







#### 6.4.1 Select Scan







OR







### **6.4.2 Integrated Scan**









#### 6.5 Public Presets

Users can download presets shared by other users in **Public Presets** mode. Users can also upload their preset online and share with other Light Mandalas user.

# 6.5.1 Upload Preset

For upload preset, tap on **My Shared Presets**, then tap on **Add** and choose the preset you wish to upload from the presets you have created earlier.





For delete the shared preset, tap on the preset and choose **Delete**.



# **Disclaimer**

All content found on the Light-mandalas.com Website, Facebook Page, YouTube, including: text, images, video, audio, or other formats are intended for informational, educational and research purposes only and neither Light Mandalas Co. Ltd. nor the publishers of this content take responsibility for possible health consequences of any p