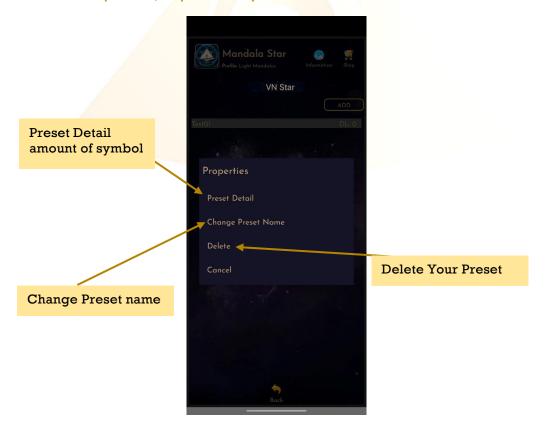

# 6.5.1 Upload Preset

For upload preset, tap on **My Shared Presets**, then tap on **Add** and choose the preset you wish to upload from the presets you have created earlier.

For delete the shared preset, tap on the preset and choose **Delete**.