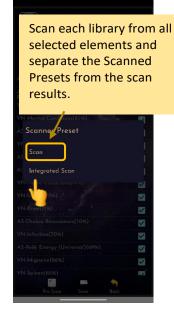

#### 6.4 Scan

User can tap on **Scan** icon on the **Pre Scan Results** to continue the further scan or directly tap on **Scan** icon on the **Mandala VN Star Home Page** to **manually select specific library to scan**.

### **6.4.2 Integrated Scan**