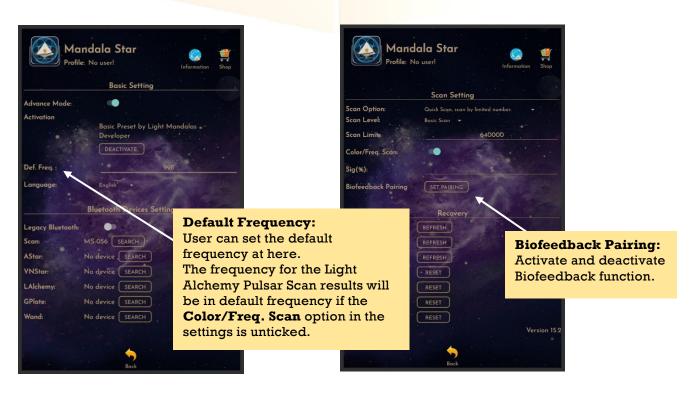

# 5.2.1 Bluetooth Connection Setup:

1. Go to the Mandala Star application "Setting", tab on the device which you want to pair with and click "Search" to pair Bluetooth with Light Mandalas device.

2. The icon of the device on the Home Page will turn to color when APP is pairing Bluetooth with Light Mandals devices.

### 5.2.2 General Setting

#### Freq. Scan for Light Alchemy Pulsar:

Turn on: different frequency preset scan results.

Turn off: default frequency preset scan results.

#### **Scan Option:**

- 1. Quick Scan: scan by limited number
- 2. Advance Scan and Bio Matrix Scan: scan by human body coherence. (Unlimited number of scan)

#### Scan Limit:

Set the scan numbers for Quick Scan.

**Sig.** (%): the significant of the scan result that focus on.