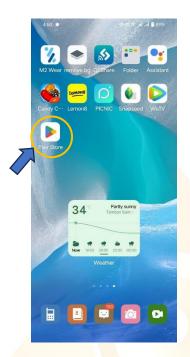

# 3 Application Download and Installation

1. Users can download Mandala Star app from Google Play Store.

2. In "Google Play Store" try to search "Mandala Star", and click to install the APP.