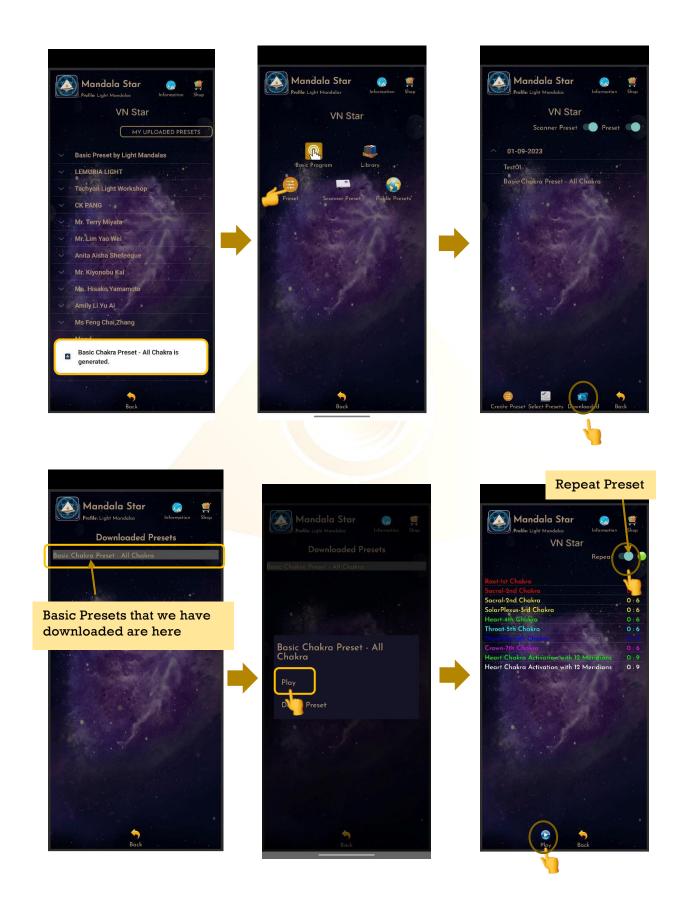

### 1. Select Single Preset:

Tap on any preset in the Preset Home Page you wish to play. Then, tap on **Enter** to

enter to Play Mode.

# 2. Select Multiple Preset:

Tab on **Select Presets** to create a playlist to play together. Users can select presets from Scanned presets, Created Presets or Downloaded Basic Preset and Online Preset.

# 3. Play Mode:

Tap play to play the created playlist.

User can tap Back to go back to previous page if wish to recreate the playlist.

This function will help users to choose the priority/significant libraries by user body coherence.