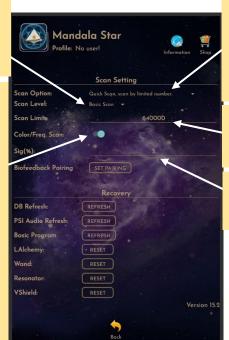

#### 5.2.3 Mandala Dynamic Scan Setting

#### Scan Level:

- 1. Basic Scan: scan from Blue to Green state.
- 2. Deep Scan: will scan only on green state.

#### Color/Freq. Scan:

#### **Scan Option:**

- 1. Quick Scan: scan by limited number
- 2. Advance Scan and Bio Matrix Scan: scan by human body coherence. (Unlimited number of scan)

#### Scan Limit:

Set the scan numbers for Quick Scan.

**Sig.** (%): the significant of the scan result that focus on.

# 5.2.4 Light Alchemy Pulsar Setting