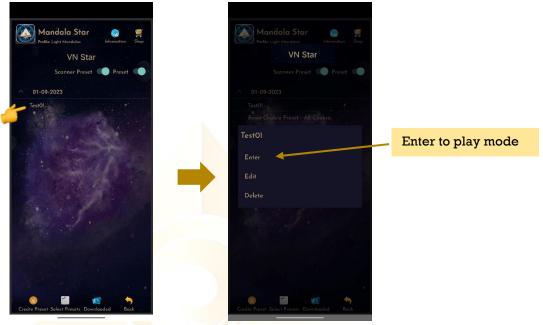

### 1. Select Single Preset:

Tap on any preset in the Preset Home Page you wish to play. Then, tap on **Enter** to

enter to Play Mode.