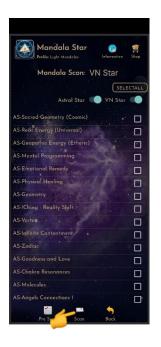

#### 6.4 Scan

User can tap on **Scan** icon on the **Pre Scan Results** to continue the further scan or directly tap on **Scan** icon on the **Mandala VN Star Home Page** to **manually select specific library to scan**.

#### 6.4.1 Select Scan

OR