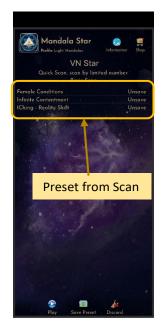

# 2. Select Multiple Preset:

Tab on **Select Presets** to create a playlist to play together. Users can select presets from Scanned presets, Created Presets or Downloaded Basic Preset and Online Preset.

# 3. Play Mode:

Tap play to play the created playlist.

User can tap Back to go back to previous page if wish to recreate the playlist.

This function will help users to choose the priority/significant libraries by user body coherence.

\* Remember to pair Mandala Dynamic Scan with Mandala Star Application to use this function.

The number of scans for this library during this scan.

\* The higher the number of scans of the item, the more significant the item is in this scan, and so on.

Grey color items represent insignificant libraries in this scan.

\* The significant % can be set by the user in the application settings.

OR