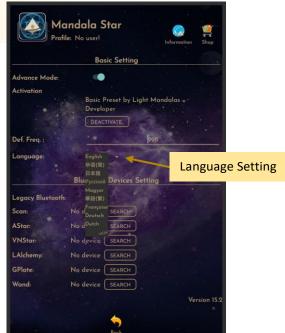

user's name will appear on the Home Page.

Users can add more another user by taping on "User Profile" to insert other users' information.







Users have to tap on the icon "Click to Activate" to activate the APP and use the programs. Insert the activation code with small letter of "Im" and tap confirm.

\*User has to purchase for the libraries and can request activation code from the dealer/local agent.



## **5.2 Application Settings**

# 5.2.1 Bluetooth Connection Setup:

1. Go to the Mandala Star application "Setting", tab on the device which you want to pair with and click "Search" to pair Bluetooth with Light Mandalas device.



2. The icon of the device on the Home Page will turn to color when APP is pairing Bluetooth with Light Mandals devices.



### 5.2.2 General Setting





#### 5.2.3 Mandala Dynamic Scan Setting

#### Scan Level:

- 1. Basic Scan: scan from Blue to Green state.
- 2. Deep Scan: will scan only on green state.

#### Color/Freq. Scan:

# Color Scan for Astral Star and VN Star:

Turn on: different colors preset scan results.

Turn off: white color preset scan results.

#### Freq. Scan for Light Alchemy Pulsar:

Turn on: different frequency preset scan results.

Turn off: default frequency preset scan results.

#### Freq. Scan for Mandala Wand:

Turn on: different color preset and laser scan results.

Turn off: no color preset and all laser ON (FULL) scan results.



#### **Scan Option:**

- 1. Quick Scan: scan by limited number
- 2. Advance Scan and Bio Matrix Scan: scan by human body coherence. (Unlimited number of scan)

#### Scan Limit:

Set