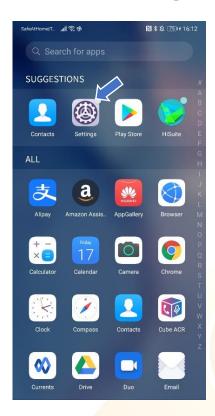

### 3. Allow permissions for Mandala Star APP

a. Go to Tablet Settings

b. Go to "Apps" in the setting.