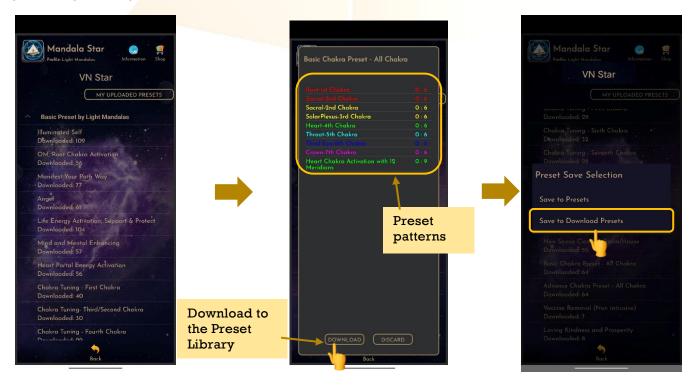

#### 6.2.1 Basic Preset

Users can choose to play **Basic Presets** created and shared by Light Mandalas team in this mode.

Tap on any library to show the selection.

#### 6.2.2 Create Preset

Users can manually create/customize their own presets. When the user is done with the preset pattern setup, tap on **Create** to save it.

# 2. Preset Pattern Play Time Setup:

Users can customize play time for each pattern by tap on **Time Set** and choose the method of **Single Set** or **Set All.** When the time is set, user can tap on **Time Set** again to save it.