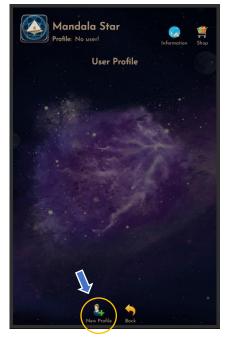

# **5 Application Setup**

Once the user turns on Advance Mode from the APP setting, "User Profile" will prompt up on the Home Page to add new user profile and it can add the picture profile as well. The user's name will appear on the Home Page.

Users can add more another user by taping on "User Profile" to insert other users' information.

Users have to tap on the icon "Click to Activate" to activate the APP and use the programs. Insert the activation code with small letter of "Im" and tap confirm.