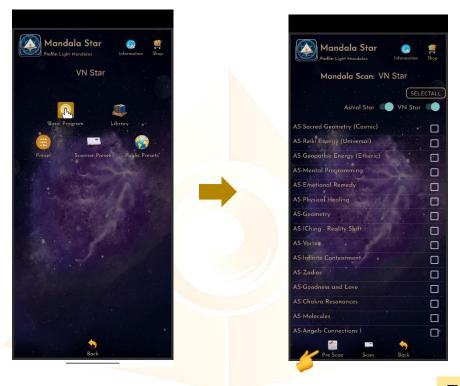

#### 6.4 Scan

User can tap on **Scan** icon on the **Pre Scan Results** to continue the further scan or directly tap on **Scan** icon on the **Mandala VN Star Home Page** to **manually select specific library to scan**.

#### 6.4.1 Select Scan

OR

### **6.4.2 Integrated Scan**