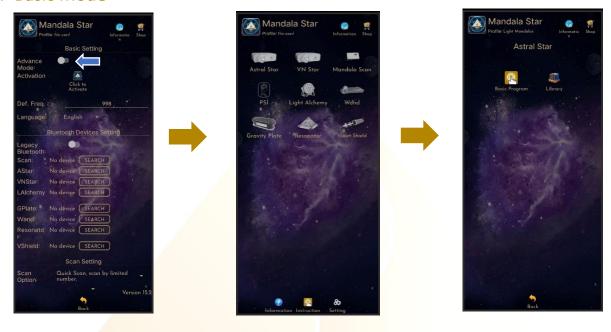

# 4.1 Basic Mode and Advance Mode

Users can select Basic Mode and Advance Mode from the APP setting. Basic Mode allows the beginner to use the basic programs and enjoys the basic healing. In Advance Mode, users can customize the frequency on their own and enjoys other features with the healing programs.

# **5 Application Setup**

Once the user turns on Advance Mode from the APP setting, "User Profile" will prompt up on the Home Page to add new user profile and it can add the picture profile as well. The user's name will appear on the Home Page.

Users can add more another user by taping on "User Profile" to insert other users' information.

Users have to tap on the icon "Click to Activate" to activate the APP and use the programs. Insert the activation code with small letter of "Im" and tap confirm.

# 5.2.1 Bluetooth Connection Setup:

1. Go to the Mandala Star application "Setting", tab on the device which you want to pair with and click "Search" to pair Bluetooth with Light Mandalas device.

2. The icon of the device on the Home Page will turn to color when APP is pairing Bluetooth with Light Mandals devices.